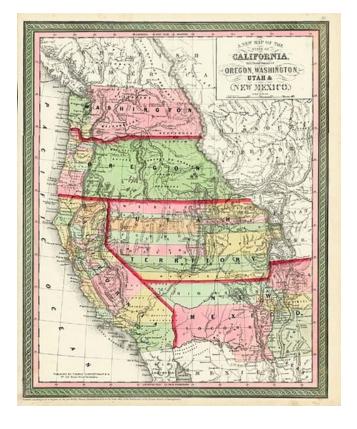

### A New of the State of California, The Territories of Oregon Washington, Utah & New Mexico

**Stock#:** 7919

Map Maker: Thomas, Cowperthwait & Co.

**Date:** 1853

Place: Philadelphia Color: Hand Colored

**Condition:** VG+

#### **Description:**

Marvelous early strike of the second edition of this seminal map of the West. From 1846 to 1851, Mitchell and later Thomas Cowperthwait & Company used the same basic plate for the map of Oregon & Upper California, updating the information and later the title on a more than annual basis. In this second state of the map, 2 degrees of the Pacific have been removed and the map shifted east two degrees, to show more of the course of the Yellowstone River, and the regions just east of the Rocky Mountains. These early states of the second plate still contain errors, such as the ommission of the O in Mt. San Bernardino. In addition to adding counties in vivid color (many stretching nearly across the entirety of New Mexico and Utah, the map is much updated along the Rio Grande and south of Salt Lake. Many new trails are added, including Fremont's trails, Kearney, Col Cooke, etc. The Spanish or Los Angeles Route, Oregon Trail and Lewis & Clark Canoe Routes are still shown. This new edition, predating the Gadsden Purchase, shows the difference between Bartlett's line and Graham's Line, just east of Tucson, which is part of Mexico. Only Santa Barbara, San Luis Obispo, Mariposa, L.A. and San Diego Counties are shown. No counties East of the Cacades in either Oregon or Washington. Many other fascinating minor changes. A stunning dark

### A New of the State of California, The Territories of Oregon Washington, Utah & New Mexico

impression with vivid color of this highly desireable map.

**Detailed Condition:**