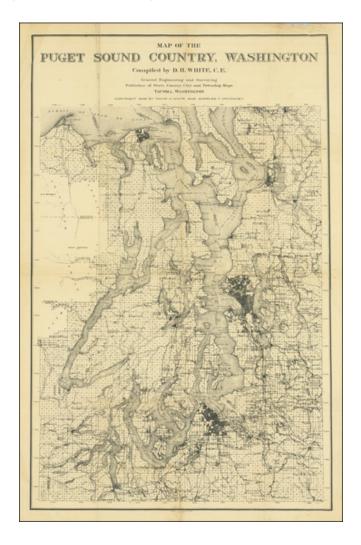

#### **Puget Sound Rarity**

Scarce map of the Puget Sound Country, published by David H. White and Charles F. McConihey in Tacoma.

The map shows township surveys (except in the Olympic Mountains) and provides a detailed look at towns, roads, rivers, lakes and other details in the region.

# Map of the Puget Sound Country, Washington, Compiled by D.H. White, C.E.

The map is apparently quite rare. We locate only the University of Washington and Seattle Public Library copies.

The last example offered in a dealer catalog was a Peter Decker catalog in 1962 and before that, the George W. Soliday Catalog (1945).