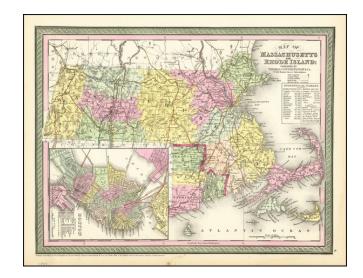

## Map of Massachusetts & Rhode Island: Published By Thomas Cowperthwait & Co. (Boston Inset)

**Stock#:** 79108

Map Maker: Thomas, Cowperthwait & Co.

**Date:** 1852

Place: Philadelphia Color: Hand Colored

## **Description:**

Striking map of Massachusetts and Rhode Island, hand colored by counties, from Thomas Cowperthwait & Co.'s *New Universal Atlas*.

The map names towns, rivers, lakes, islands, etc. and shows roads with distances, railroads and other details. Large inset of Boston.