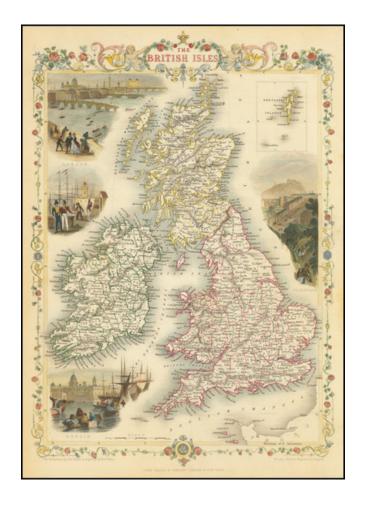

### **Description:**

Nice example of this marvelous map, of Tallis's home country, showing the British Isles in great detail. As usual, the decorative vignettes on this map are striking, with two scenes of London shown, and a seen of Edinburgh and Dublin.

The map is colored in three colors for each of the main regions of the United Kingdom, as it was then subdivided. These regions are further subdivided into counties. An inset shows the Shetland Islands.

This map was engraved for *R. Montgomery Martin's Illustrated Atlas*. Tallis was one of the last great decorative map makers. His maps are prized for the wonderful vignettes of indigenous scenes, people, and other artifacts they portray.