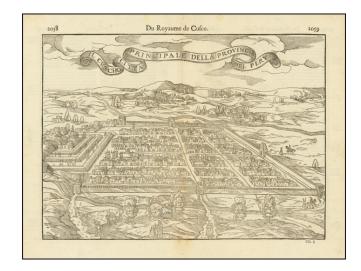

# Rare French Map of Spanish Cusco in the 16th Century

One of the earliest bird's-eye view of the City of Cusco in Peru, which was created by Francois De Belleforest for his *La Cosmographie Universelle de Tout la Monde*, published in Paris in 1575.

The map is based drawn from the view of London which appeared in Braun & Hogenberg's *Civitates Orbis Terrarum*, first issued in 1572.