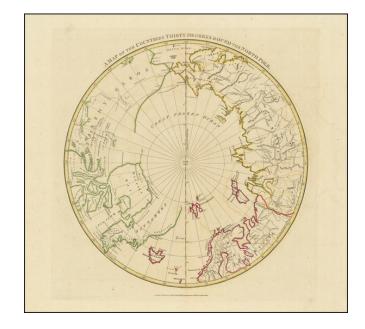

## A Map Of The Countries Thirty Degress Round The North Pole

**Stock#:** 79051 **Map Maker:** Neele

Date: 1808
Place: London
Color: Outline Color

**Condition:** VG

**Size:** 14 x 14 inches

**Price:** \$ 395.00

## **Description:**

Scarce early map of the Polar Regions, published in London.

The map shows the extent of discoveries through 1797. Includes notes on Hearn's Discoveries and shows the results of the explorations of Cook and Vancouver along the NW Coast of America. A number of Indian Tribes are named in Canada, including the Dog Ribb'd Indians, Copper Indian, and Hare Indians.