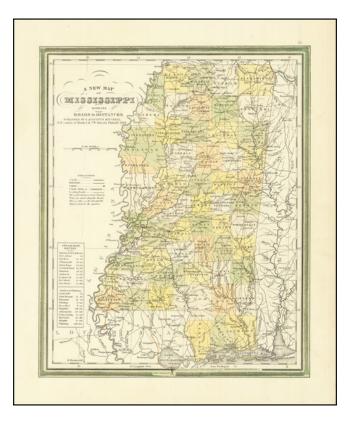

## A New Map Of Mississippi with its Roads & Distances ...

| Stock#:<br>Map Maker: | 79048<br>Mitchell |
|-----------------------|-------------------|
| Date:                 | 1846              |
| Place:                | Philadelphia      |
| Color:                | Hand Colored      |
| <b>Condition:</b>     | VG                |
| Size:                 | 11.5 x 14 inches  |
| Price:                | Not Available     |

## **Description:**

Detailed and interesting map of Mississippi, published by Samuel Augustus Mitchell.

The map is hand colored by county and showing towns, rivers, bays, lakes, railroads, roads, distances, etc.

Includes tables of Steam Boat routes and distances.

Mitchell's pre-1850 maps are becoming increasingly rare and difficult to obtain.