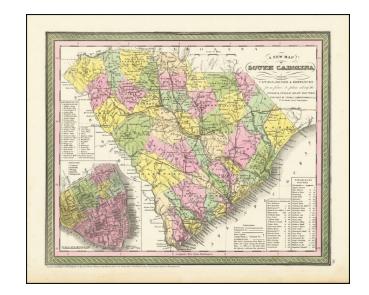

## A New Map of South Carolina with Its Canals, Roads & Distances from place to place along the Stage & Steam Boat Routes (Charleston inset)

**Stock#:** 79045

Map Maker: Thomas, Cowperthwait & Co.

**Date:** 1854

## **Description:**

Attractive Antebellum map of South Carolina, colored by counties.

The map shows towns, railroads, roads, rivers, forts, post offices, etc.

There is an inset map of Charleston, hand-colored by wards.

The map includes a table of steamship routes.