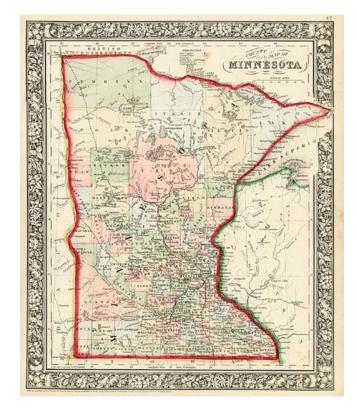

## **County Map of Minnesota**

Stock#: 7902 Map Maker: Mitchell Jr.

**Date:** 1862

Place: Philadelphia Color: Hand Colored

**Condition:** VG+

**Size:** 14 x 11 inches

Price: SOLD

## **Description:**

Attractive map, colored by counties. Shows towns, roads, railroads and rivers. The northern and Western Counties are still very incomplete. Interesting notes concerning the dividing line between the regions which drain into the Mississippi and Hudson Bay, the highest point reached by a steamboat along the Mississippi and other interesting notes.