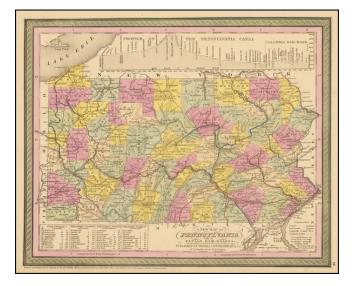

## A New Map of Pennsylvania with Its Canals, Rail-Roads &c

| Stock#:    | 79015                      |
|------------|----------------------------|
| Map Maker: | Thomas, Cowperthwait & Co. |

Date:1850Place:PhiladelphiaColor:Hand ColoredCondition:VGSize:14.5 x 11.5 inches

## **Description**:

Nice example of Thomas Cowperthwait's map of Pennsylvania.

The map is hanbd colored by counties, with a profile view of the Pennsylvania Canal.

The map includes Steamboat Routes. Shows towns, counties, roads, canals, railroads and distances.