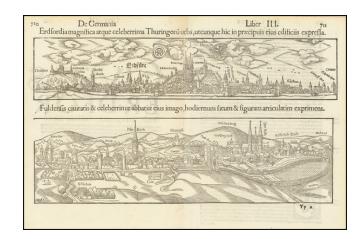

## Erdfordia magnifica atque celeberrima Thuronigoru urbs. . . | Fuldensis civitatis & celeberrimae abbatiae eius imago. . .

**Stock#:** 79009 **Map Maker:** Munster

Date: 1550 circaPlace: BaselColor: Uncolored

## **Description:**

Attractive original antique woodblock showing two German cities from the mid-16th century. The views show the cities of Erfurt and Fuld in central Germany.

Each view shows an attractive level of detail, designed in Munster's typical Gothic style. Many churches, spires, walls, and more are visible. The upper map includes two coats of arms, including those of the Holy Roman Empire.