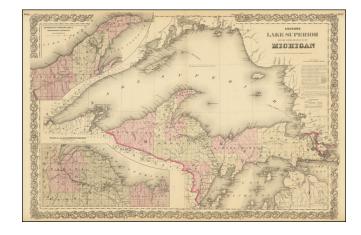

## Colton's Lake Superior and the upper peninsula of Michigan

**Stock#:** 79004 **Map Maker:** Colton

Date: 1876Place: New YorkColor: Hand Colored

**Condition:** VG+

**Size:** 25.5 x 17 inches

**Price:** SOLD

## **Description:**

Detailed large format map of Lake Superior and the Upper Peninsula of Michigan, colored by counties.

Shows roads, towns, villages, rivers, lakes, and a host of other details. Inset of Keweenaw, Pt. Portage, Lake & Ontonagon Districts, and the Marquette District.

This large format edition is scarce on the market.