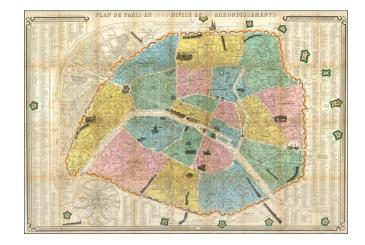

## **Description:**

Decorative tourist pocket map of Paris, published in 1863.

Includes decorative vignettes for Train Lines and a number of major monuents.

Covers the old walled city of Paris and the immediate vicinity.

The fourteen ports surrounding Paris are all noted. A street index, with most major and minor streets labeled, appears to the right and left of the map proper. Several small boats ply the Seine.