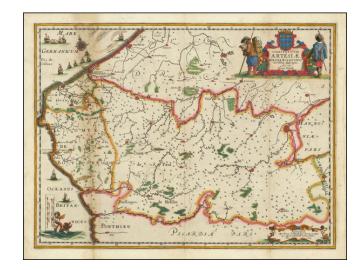

## [Artois] Comitatuum Artesiae Boloniae et Guines Novissima Descriptio

**Stock#:** 78978 **Map Maker:** Verbiest

Date: 1639Place: AntwerpColor: Hand Colored

**Condition:** VG

**Size:** 19.75 x 14.75 inches

## **Description:**

Very rare map of Northern France and part of Belgium showing the coastal cities of Dunkirk, Calais, Boulogne, Étaples and Rue, extending as far east as Douai and Cambrai.

By one of the great early-17th century Flemish cartographers, Pieter Verbiest.