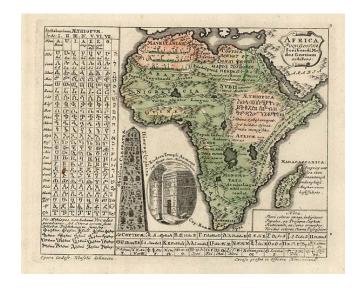

## Africa Poly Glottia Scribendi Modos Gentium exhibins

**Stock#:** 7897

Map Maker: Homann Heirs / Hensel

**Date:** 1746

Place: Nuremberg
Color: Hand Colored

**Condition:** VG+

**Size:** 8 x 6 inches

**Price:** SOLD

## **Description:**

Rare map of Africa identifying the prevalent languages of the world. Includes tables identifying the characters of the Ethiopian, Hebrew, and Coptic languages, with an Oblesk showing hieroglyphics and a vignete of a Greek Temple. One of a set of four, depicting the 4 continents.