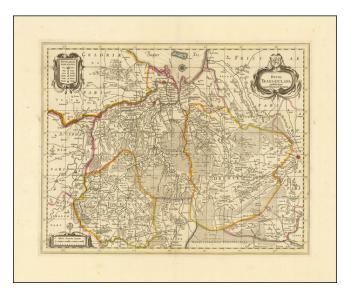

## **Description:**

Fine early map of the region around Deventer, reissued by Gerard Valk and Pieter Schenck in the late 17th century. The map includes a high level of detail, with various features shown pictorially.

The Zuider Zee is at the top of the image.

The map includes a title cartouche, a legend, and a scale bar.