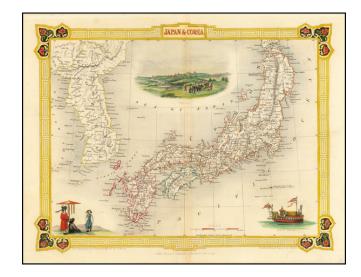

## Japan & Corea

**Stock#:** 78936 **Map Maker:** Tallis

Date: 1851 Place: London

**Color:** Hand Colored

**Condition:** VG+

**Size:**  $13 \times 9.5$  inches

**Price:** SOLD

## **Description:**

Striking full color map of this decorative map of Japan and Korea, with vignettes of Yedo, a State Barge and Coreans.

Engraved for *R. Montgomery Martin's Illustrated Atlas*. Tallis was one of the last great decorative map makers. His maps are prized for the wonderful vignettes of indigenous scenes, people, etc.