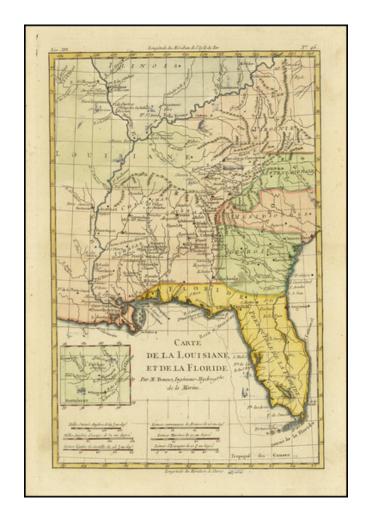

## Carte De La Louisiane et de La Floride

**Stock#:** 78904 **Map Maker:** Bonne

**Date:** 1787 **Place:** Paris

**Color:** Hand Colored

**Condition:** VG+

**Size:**  $8.5 \times 13$  inches

Price: SOLD

## **Description:**

Terrific regional map, extending from the Mississippi Valley, north to Illinois, east to West Virginia and South to include Florida and the Gulf Coast.

The inset is one of the first to show the region near Kansas City. Excellent detail throughout, including forts, towns, rivers, mountains, lakes, Indians, etc.