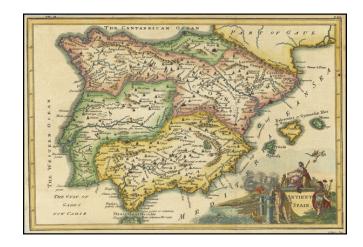

## **Description:**

Interesting antique engraved map of the ancient Iberian peninsula, as it was understood in the mid-18th century in Britain.

The intricate cartouche is one of the most pleasing aspects of the map, including, as it does, Hercules and his Pillars (i.e., Gibraltar).