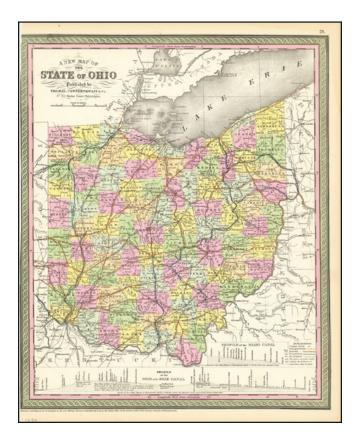

## A New Map Of The State of Ohio . . .

- Stock#:78871Map Maker:Thomas, Cowperthwait & Co.
- Date:1854Place:PhiladelphiaColor:Hand ColoredCondition:VG+Size:13 x 16 inches

Price: SOLD

## **Description:**

Detailed and interesting map, hand-colored by county and showing towns, rivers, lakes, railroads, roads, distances, forts, etc.

Profile of Miami, Ohio and Erie Canals shown.