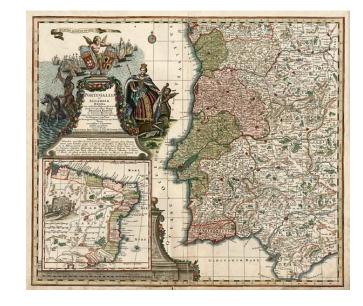

## Portugalliae et Algarbiae... [with large Regnum Brasiliae...inset]

**Stock#:** 7883 **Map Maker:** Seutter

Date: 1730Place: AugsburgColor: Hand Colored

**Condition:** VG

**Size:** 22.5 x 19 inches

**Price:** SOLD

## **Description:**

Decorative map of Portugal with a large inset of Brazil, showing its 12 captaincies. The map is elaborately colored, with several naval battles, a highly ornate cartouche and other details. Based on an earlier map by Homann. Fold split at the lower margin entering about 2.5 inches in the map and a secon minor tear at the bottom just left of the centerfold, entering about 1 inch into the image. Gorgeous full color example.