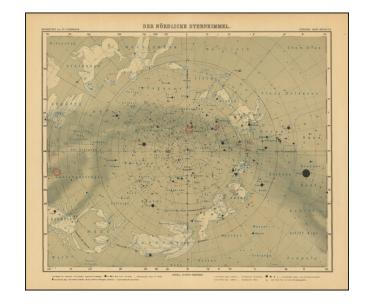

## **Der Nordliche Sternhimmel**

Stock#: 78821 Map Maker: Rohrbach

Date: 1905Place: GothaColor: Condition: VG+

**Size:** 16 x 14.5 inches (including text)

**Price:** \$ 145.00

## **Description:**

Striking image of the constellations of the Northern Hemisphere, by well regarded amateur Astronomer and teacher Dr. Carl Rohrbach.

The map appeared in Adolph Steiler's *Hand Atlas*, one of the most prolific atlases of the 19th and early 20th Centuries.