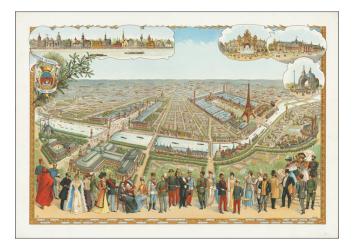

#### **Description:**

Impressive color-lithographed poster of the grounds of the 1900 Exposition Universelle in Paris, by the poster artist "GTC".

The view overlooks the Seine, the Grand Palais, the exhibition buildings leading to Les Invalides, the Eiffel Tower, and the exhibition buildings constructed around it. Some of the more fantastical buildings constructed for the Exposition are shown, such as the Globe Céleste. At the top are vignettes of the pavilions of foreign countries, the palace of electricity and castle of water, the Grand Palais, and the Porte Monumentale.

In the foreground are world leaders, including William McKinley and monarchs, such as Queen Victoria, and her son (Edward VII, upon her death), Emperor Franz Joseph I of Austria-Hungary, Emperor Nicholas II and Empress Alexandra of Russia, and Menelik II, Emperor of Ethiopia. The titles of the figures are given in the border below them.

The combination of the extravagant Beaux-Arts architecture, rich color printing, and portraits of world leaders mingling happily together gives a sense of Europe before the fall - standing as a stark contrast to the animosity and destruction of World War I that followed a little over a decade later.

The monogram of the poster's artist "GTC" is in the lower-left corner. We have been unable to trace the artist's full name.