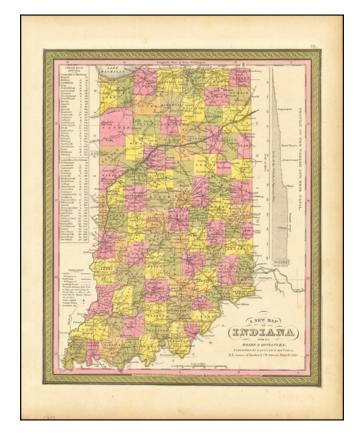

## **Description:**

Detailed and interesting antique map of Indiana, hand-colored by county. The map was made by Samuel Augustus Mitchell and published by Burroughs in 1847.

Shows towns, rivers, lakes, railroads, roads, distances, forts, etc. Includes table of steamship routes, distances, etc.