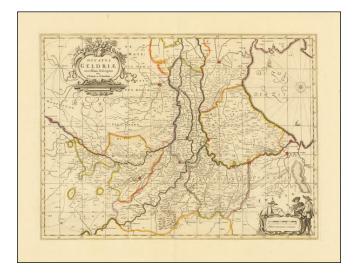

## Ducatus Geldriae novissima descriptio Per G. Valk and P. Schenk

| Stock#:           | 78807            |
|-------------------|------------------|
| Map Maker:        | Valk & Schenk    |
| Date:             | 1700 circa       |
| Place:            | Amsterdam        |
| Color:            | Hand Colored     |
| <b>Condition:</b> | VG               |
| Size:             | 20.5 x 15 inches |
| Price:            | \$ 125.00        |

## **Description:**

Attractive antique engraved map of the area of Gelderland around Nijmegen, issued by Valk & Schenk in Amsterdam around 1700.

Three surveyors can be seen discussing around the scale cartouche in the lower-right corner.

North is to the right, with some of the Zuider Zee shown, much of which is now filled in.