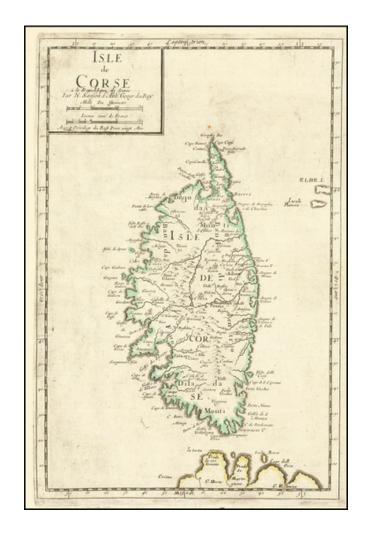

## Isle de Corse

**Stock#:** 78780 **Map Maker:** Sanson

**Date:** 1658 **Place:** Paris

**Color:** Outline Color

**Condition:** VG+

**Size:** 15.5 x 10 inches

**Price:** SOLD

## **Description:**

Attractive original antique map published by Nicolas Sanson, circa 1658, showing the island of Corsica, then part of Genoa.

Detail on the island is extensive, with relief shown pictorially, and many rivers, towns, cities, and coastal features shown. A small amount of detail into Sardinia is visible.