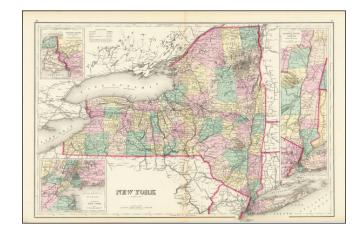

## **Description:**

Large format and highly detailed antique lithographed map of the state of New York, colored by counties, by O.W. Gray.

The map shows, townships, towns, roads, railroads, rivers, mountains, canals, and a host of other details.

There are large insets of the Hudson River from New York City to Saratoga Springs, the Vicinity of New York City, and Niagara River and Vicinity.