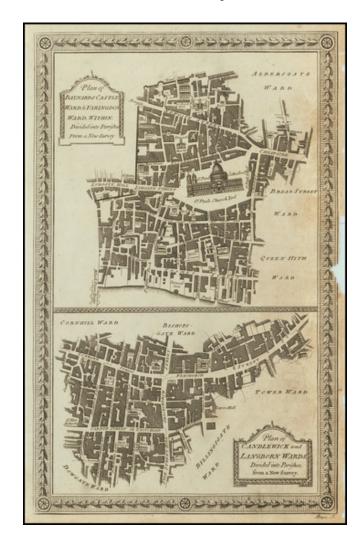

## (St. Paul's Cathedral - City of London) Plan of Baynards Castle Ward & Faringdon Ward, Within. Divided into Parishes, from a New Survey [with] Plan of Candlewick and Langborn Wards. Divided into Parishes, from a New Survey

## **Description:**

Interesting pair of antique ward maps of London, published in 1760.

Landmark locations include St. Paul's Cathedral and Blackfriar's Bridge.