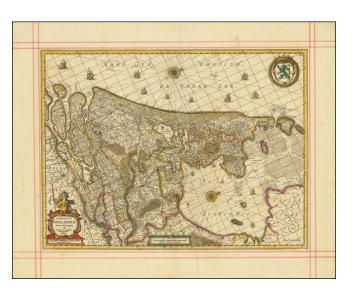

## **Description:**

Rubricated old color example of this decorative map of the Netherlands, published by Pitt & Swart.

The map is oriented with West at the top, and includes a decorative cartouche, compass rose, sailing vessels and coat of arms.

A scarce map, engraved by Gerard Coeck.