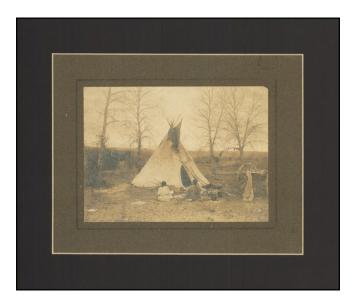

## [Uncaptioned image of two figures seated in front of a tipi, mounted albumen print]

| Stock#:    | 78744     |
|------------|-----------|
| Map Maker: | Anonymous |

Date:1890 circaPlace:n.p.Color:UncoloredCondition:VGSize:7 x 5.25 inches

## **Description:**

Attractive mounted albumen photograph of two Native American women seated next to a tipi and cart.

The work is reminiscent of Joseph K. Dixon, though a definite attribution has not been made.