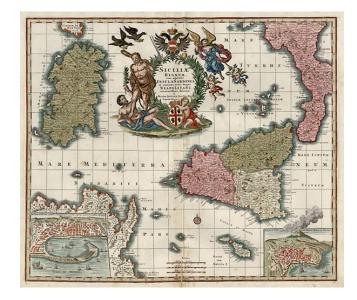

## Siciliae Regnum cum adjacente Insula Sardinia et maxima parte Regni Neapolitani ...

**Stock#:** 7872 **Map Maker:** Seutter

Date: 1730Place: AugsburgColor: Hand Colored

**Condition:** VG

**Size:** 23 x 20 inches

## **Description:**

Decorative map of Sicily, Sardinia, Malta and a larger portion of Naples, with an immense elaborate cartouche, 2 coastgs of arms and inset views of Messina and Mount Aetna., in full eruption. Minor stain at the lower centerfold and a minor fold split, extending about 2 inches into the printed image, else an excellent example, in full color.