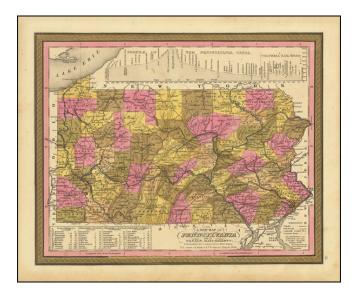

## **Description:**

Nice example of Mitchell's map of Pennsylvania, published in Philadelphia.

The map is hand colored by counties, with a profile view of the Pennsylvania Canal.

The map includes Steamboat Routes. Shows towns, counties, roads, canals, railroads and distances.

## **Detailed Condition:**

Original hand-color by county. Minor toning in the lower margin.