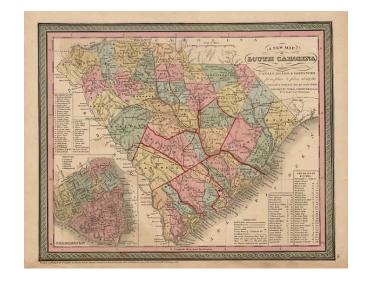

## A New Map of South Carolina with Its Canals, Roads & Distances from place to place ang the Stage & Steam Boat Routes.

**Stock#:** 7871

Map Maker: Thomas, Cowperthwait & Co.

**Date:** 1850

Place: Philadelphia Color: Hand Colored

## **Description:**

Nice map of South Carolina, colored by county. Shows towns, railroads, roads, rivers, forts, post offices, etc. Inset of Charleston, hand colored by wards. Table of steamship routes. Decorative border. A bit toned, else a good example. Normally a \$250.00 map.