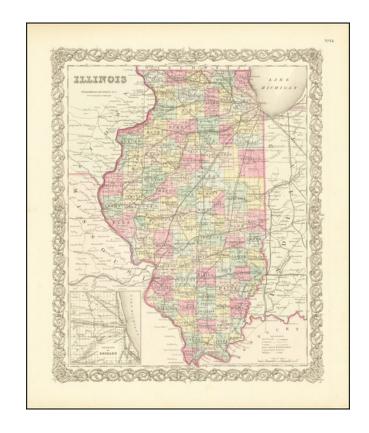

## **Description:**

Detailed map of the State of Illinois, published by JH Colton.

The map is handcolored by counties with decorative border.

Shows roads, railroads, towns, townships, rivers, lakes, stations and a host of other details.

Inset of Chicago vicinity in lower left corner.