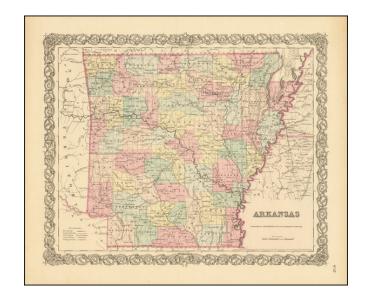

## **Description:**

Detailed antique J. H. Colton map of Arkansas, colored by county. Arkansas is bordered by Indian Territory to the west, showing the area occupied by the Choctaw and Cherokee. Craighead County has not yet been established. In Polk County, Panther is the county seat before it was established in Mena.

Shows roads, railroads, towns, villages, post offices, canals, rivers, lakes, stations, and a host of other details.