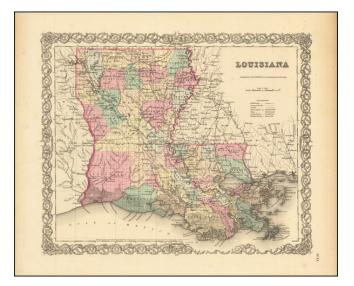

16 x 13 inches

www.raremaps.com

(858) 551-8500 blr@raremaps.com

**Colton's Louisiana** 

## **Description:**

Detailed map of Louisiana, published by GW & CB Colton.

The map is colored by parish and showing roads, railroads, post offices, township surveys, towns, rivers, lakes, stations and a host of other details.

The Colton family was one of the pre-eminent American map publishing firms in the mid-19th Century.

Fine attractive color and decorative border.