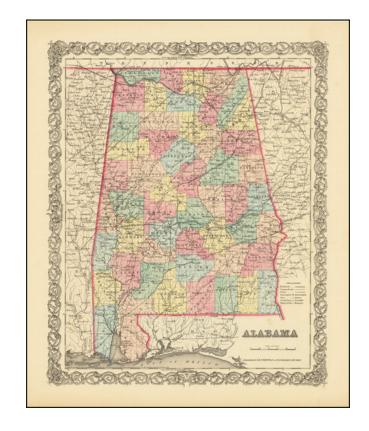

## **Description:**

Detailed map of Alabama, published by JH Colton.

The map is hand colored by counties, and shows roads, railroads, towns, villages, post offices, canals, rivers, lakes, stations and a host of other details. Decorative border.

A terrific regional map, from JH Colton, one of the most prolific American mapmakers of the mid-19th Century.