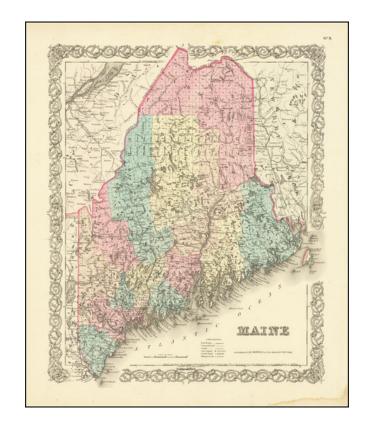

## **Description:**

Detailed map of Maine, published by JH Colton.

The map is hand colored by counties and show towns, post offices, depots, rivers, railroads, and substantial additional details.

A terrific map, from JH Colton, one of the most prolific American mapmakers of the mid-19th Century.