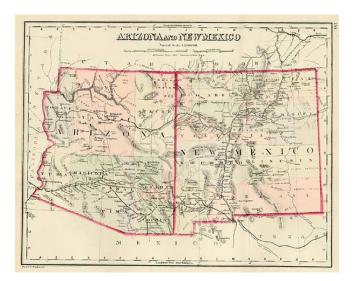

## Barry Lawrence Ruderman Antique Maps Inc.

7407 La Jolla Boulevard La Jolla, CA 92037

www.raremaps.com

(858) 551-8500 blr@raremaps.com

Arizona and New Mexico

| Stock#:<br>Map Maker: | 7866<br>Gray   |
|-----------------------|----------------|
| Date:                 | 1873           |
| Place:                | Philadelphia   |
| Color:                | Hand Colored   |
| <b>Condition:</b>     | VG             |
| Size:                 | 15 x 12 inches |
| Price:                | SOLD           |

## **Description:**

Wonderful early map of the region, colored by counties and showing early roads, rivers, mountains, railroads, mines, Indians, forts, etc. From one of the leading American map publisher of the 1870s.