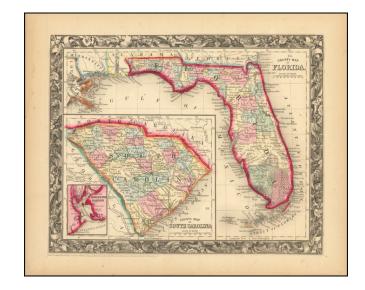

## County Map of Florida [with Maps of North & South Carolina and inset of Charleston]

Stock#: 78650 Map Maker: Mitchell Jr.

**Date:** 1860

Place: Philadelphia Color: Hand Colored

**Condition:** VG+

**Size:** 13 x 10.5 inches

## **Description:**

First edition of SA Mitchell Jr.'s Map of map of Florida

The map is hand colored by counties, and includes large inset map of South Carolina and second inset of Charleston Harbor. Shows towns, rivers, railroads, lakes, keys, forts, swamps, etc.

The county configurations are still incomplete. An excellent Civil War Vintage map.

SA Mitchell Jr. acquired his father's former business from DeSilver in 1860 and relaunched a very successful atlas publishing business which survived another 20+ years, before licensing and selling off much of his inventory and rights.