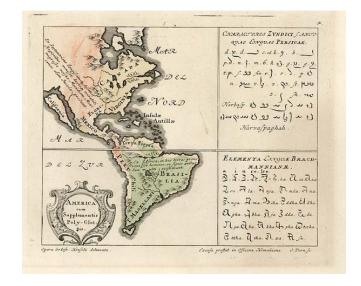

## **America cum Supplementis Poly-Glottis**

**Stock#:** 7865

Map Maker: Homann Heirs / Hensel

**Date:** 1746

Place: Nuremberg
Color: Hand Colored

**Condition:** VG+

**Size:** 8 x 6 inches

**Price:** SOLD

## **Description:**

Rare map of America identifying the prevalent languages of the world. Includes two text tables with the Characters of the Persian and Brahmam languages. California is shown as an Island. Only one example has appeared in a dealer catalogue in the past 25 years. One of a set of four, depicting the 4 continents. McLaughlin 229.