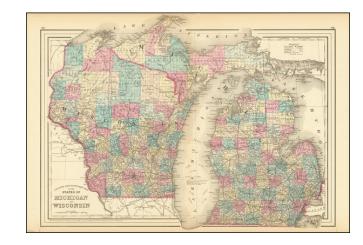

## County & Township Map of the States of Michigan and Wisconsin

**Stock#:** 78633 **Map Maker:** Mitchell Jr.

**Date:** 1886

Place: Philadelphia Color: Hand Colored

**Condition:** VG+

**Size:** 20.5 x 15 inches

## **Description:**

Detailed antique lithographed map of Michigan and Wisconsin by Samuel Augustus Mitchell Jr., hand-colored by counties.

Includes decorative grapevine border. From S.A. Mitchell Jr.'s *New General Atlas*, one of the most popular American atlases of the 2nd half of the 19th Century.