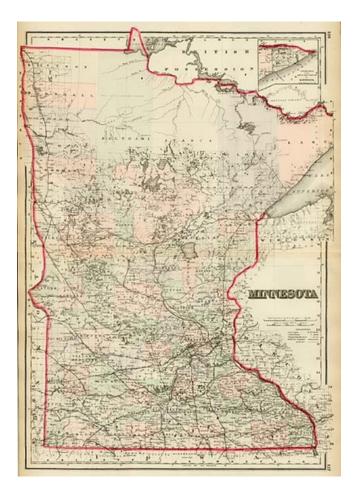

## Minnesota

| Stock#:<br>Map Maker: | 7862<br>Gray   |
|-----------------------|----------------|
| Date:                 | 1873           |
| Place:                | Philadelphia   |
| Color:                | Hand Colored   |
| <b>Condition:</b>     | VG             |
| Size:                 | 22 x 15 inches |
| Price:                | SOLD           |

## **Description:**

Massive map of Minnesota, colored by townships and showing railroads, canals, post offices, stations, etc. One of the best large format commercial atlas maps of the era. From one of the leading American map publisher of the 1870s.