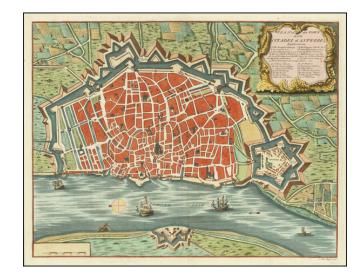

## Plan of the Town and Citadel of Antwerp

**Stock#:** 78500 **Map Maker:** Anonymous

**Date:** 1735 circa **Place:** London

**Color:** 

**Condition:** VG+

**Size:** 16.75 x 12.75 inches

**Price:** \$ 375.00

## **Description:**

Striking plan of Antwerp and its fortifications, published in London.

The map shows the fortified town on the Scheldt River, with a key locating over 20 points of interest.

The map identifies C. Du Bosc as the engraver.