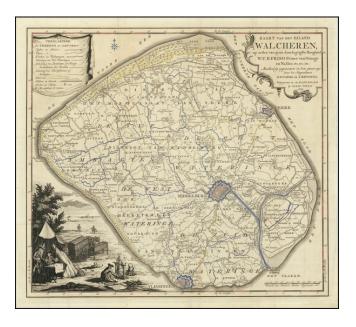

## **Description**:

Scarce map of the island of Walcheren, published by Isaak Tirion in Amsterdam.

The title credits mapmakers D.W. Carel and A. Hattinga, who mapped the region in 1750.

The cartouche shows an image of surveyors who are busy with their fieldwork against the background of fields and some church towers.