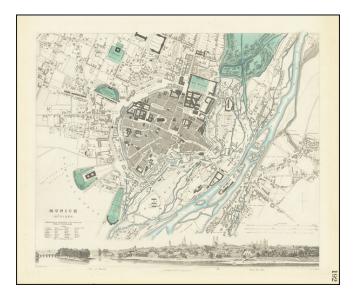

## Barry Lawrence Ruderman Antique Maps Inc.

7407 La Jolla Boulevard La Jolla, CA 92037

www.raremaps.com

(858) 551-8500 blr@raremaps.com

Munich [München]

| Stock#:           | 78490                |
|-------------------|----------------------|
| Map Maker:        | SDUK                 |
| Date:             | 1832                 |
| Place:            | London               |
| Color:            | Hand Colored         |
| <b>Condition:</b> | VG+                  |
| Size:             | $15 \ge 12.5$ inches |
| Price:            | SOLD                 |

## **Description:**

Highly detailed plan of Munich, with a large birdseye view of the City from the East across the Isar River.

One of the best 19th Century English town plans of Munich to appear in a commercial atlas.