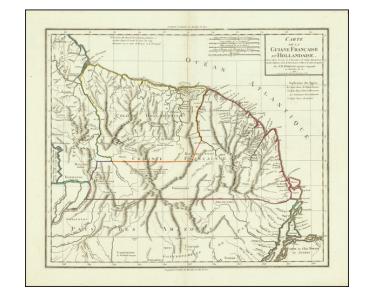

## Carte de la Guiane Française et Hollandaise

**Stock#:** 78467 **Map Maker:** Poirson

**Date:** 1802 **Place:** Paris

**Color:** Outline Color

**Condition:** VG+

**Size:** 16 x 14 inches

**Price:** \$ 175.00

## **Description:**

Attractive antique map of northwest South America, focusing on the Guiana region which was then controlled by France and Holland.

Detail is extensive, showing towns and cities along the coast, along with a substantial amount of inland information. Notes refer to heavily forested mountainous regions of which little is known and the dating system used is the revolutionary method.