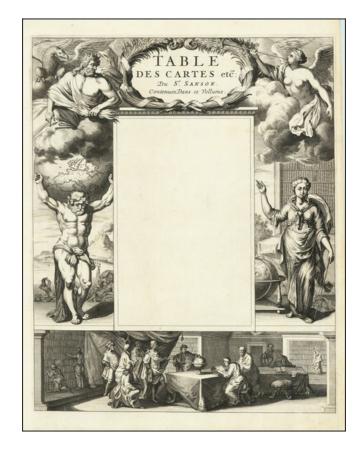

## **Description:**

One of the most famous and recognizable illustrated index pages, from a large Mortier Atlas.

Four elaborate allegorical scenes are shown, including Atlas holding the World aloft and an illustration of a woman beside a celestial globe, with pointer and compass, along with two winged gods in the heavens. At the bottom, a finely engraved library scene is shown, including a large globe, atlas and map.