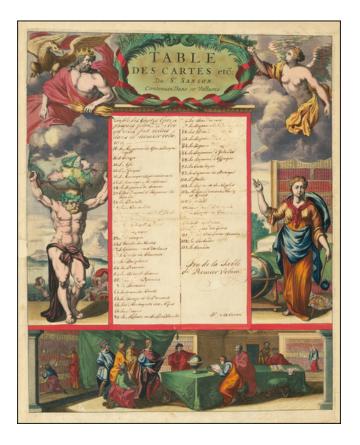

## **Barry Lawrence Ruderman Antique Maps Inc.**

7407 La Jolla Boulevard La Jolla, CA 92037

www.raremaps.com

(858) 551-8500 blr@raremaps.com

[Decorative Title Page--Table Des Cartes ...]

| Stock#:<br>Map Maker: | 78420<br>Mortier   |
|-----------------------|--------------------|
| Date:                 | 1690 circa         |
| Place:                | Amsterdam          |
| Color:                | Hand Colored       |
| <b>Condition:</b>     | VG                 |
| Size:                 | 16.5 x 20.5 inches |
| Price:                | SOLD               |

## **Description:**

Decorative contents page from a Mortier atlas.

The map includes several iconic images of the period, including Atlas holding the globe on his shoulders and the great library scene across the bottom of the image.