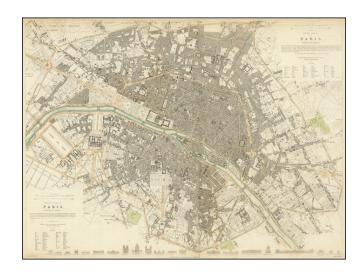

## **Description:**

Detailed map of Paris bounded by Place Du Trone, Montmartre, the Observatoire, Boulevard St. Jacques and Champ De Mars, with the Ile St. Louis in the center.

Marvelously detailed map of Paris, from one of Britain's leading map makers of the mid 19th Century.